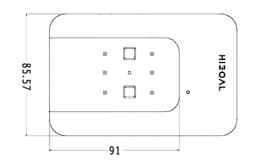

## Product specifications:

| Dry contact:                   | 8 input                                                                                                                                    |
|--------------------------------|--------------------------------------------------------------------------------------------------------------------------------------------|
| IR SENSOR:                     | Built-in                                                                                                                                   |
| Mini speaker:                  | Built-in                                                                                                                                   |
| Rated Voltage:                 | AC 110-230V, 50/60 Hz                                                                                                                      |
| Standby<br>current:            | 60ma                                                                                                                                       |
| Updates:                       | Firmware Over The Air (FOTA)                                                                                                               |
| Front panel:                   | <ul> <li>1.5 mm glass cover</li> <li>8 operating buttons + 1<br/>function button</li> <li>RGB LED indicator for each<br/>button</li> </ul> |
| LED indicator:                 | Different color indicator for each operating mode                                                                                          |
| Operating frequency:           | 2400-2483 MHz                                                                                                                              |
| <b>T</b> ransmission<br>power: | 0.04w                                                                                                                                      |
| Transmission<br>bandwidth:     | 20 MHz                                                                                                                                     |
| Modulation:                    | DSSS, CKK, OFDM                                                                                                                            |
| Weight:                        | 0.167 KG                                                                                                                                   |
| Energy<br>metering<br>range:   | 50-3600w                                                                                                                                   |