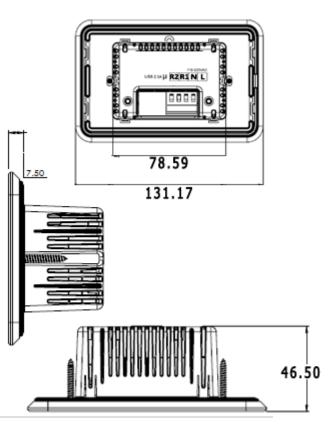

## Product specifications:

| Dry contact:                   | 8 input                                                                                                                                    |
|--------------------------------|--------------------------------------------------------------------------------------------------------------------------------------------|
| IR SENSOR:                     | Built-in                                                                                                                                   |
| Mini speaker:                  | Built-in                                                                                                                                   |
| Rated Voltage:                 | AC 110-230V, 50/60 Hz                                                                                                                      |
| Standby<br>current:            | 60ma                                                                                                                                       |
| Updates:                       | Firmware Over The Air (FOTA)                                                                                                               |
| Front panel:                   | <ul> <li>1.5 mm glass cover</li> <li>8 operating buttons + 1<br/>function button</li> <li>RGB LED indicator for each<br/>button</li> </ul> |
| LED indicator:                 | Different color indicator for each operating mode                                                                                          |
| Operating frequency:           | 2400-2483 MHz                                                                                                                              |
| <b>T</b> ransmission<br>power: | 0.04w                                                                                                                                      |
| Transmission<br>bandwidth:     | 20 MHz                                                                                                                                     |
| Modulation:                    | DSSS, CKK, OFDM                                                                                                                            |
| Weight:                        | 0.167 KG                                                                                                                                   |
| Energy<br>metering<br>range:   | 50-3600w                                                                                                                                   |