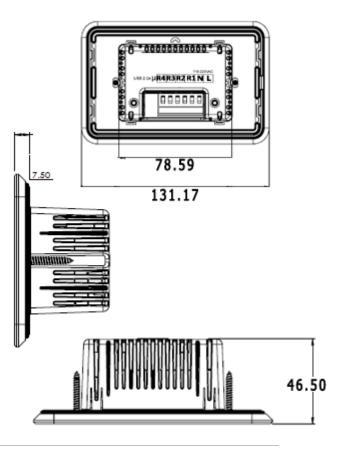

## Product specifications:

| Dry contact:                 | 4 input                                                                                                                                    |
|------------------------------|--------------------------------------------------------------------------------------------------------------------------------------------|
| IR SENSOR:                   | Built-in                                                                                                                                   |
| Mini speaker:                | Built-in                                                                                                                                   |
| Rated Voltage:               | AC 110-230V, 50/60 Hz                                                                                                                      |
| Standby<br>current:          | 60ma                                                                                                                                       |
| Updates:                     | Firmware Over The Air (FOTA)                                                                                                               |
| Front panel:                 | <ul> <li>1.5 mm glass cover</li> <li>4 operating buttons + 1<br/>function button</li> <li>RGB LED indicator for each<br/>button</li> </ul> |
| LED indicator:               | Different color indicator for each<br>operating mode                                                                                       |
| Dip Switch:                  | 10 mini switches                                                                                                                           |
| Operating frequency:         | 2400-2483 MHz                                                                                                                              |
| Transmission<br>power:       | 0.04w                                                                                                                                      |
| Transmission<br>bandwidth:   | 20 MHz                                                                                                                                     |
| Modulation:                  | DSSS, CKK, OFDM                                                                                                                            |
| Weight:                      | 0.167 KG                                                                                                                                   |
| Energy<br>metering<br>range: | 50-3600w                                                                                                                                   |