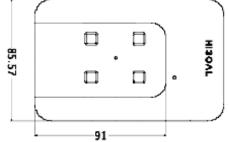

## Product specifications:

| Dry contact:                 | 4 input                                                                                                                                    |
|------------------------------|--------------------------------------------------------------------------------------------------------------------------------------------|
| IR SENSOR:                   | Built-in                                                                                                                                   |
| Mini speaker:                | Built-in                                                                                                                                   |
| Rated Voltage:               | AC 110-230V, 50/60 Hz                                                                                                                      |
| Standby<br>current:          | 60ma                                                                                                                                       |
| Updates:                     | Firmware Over The Air (FOTA)                                                                                                               |
| Front panel:                 | <ul> <li>1.5 mm glass cover</li> <li>4 operating buttons + 1<br/>function button</li> <li>RGB LED indicator for each<br/>button</li> </ul> |
| LED indicator:               | Different color indicator for each<br>operating mode                                                                                       |
| Dip Switch:                  | 10 mini switches                                                                                                                           |
| Operating frequency:         | 2400-2483 MHz                                                                                                                              |
| Transmission<br>power:       | 0.04w                                                                                                                                      |
| Transmission<br>bandwidth:   | 20 MHz                                                                                                                                     |
| Modulation:                  | DSSS, CKK, OFDM                                                                                                                            |
| Weight:                      | 0.167 KG                                                                                                                                   |
| Energy<br>metering<br>range: | 50-3600w                                                                                                                                   |